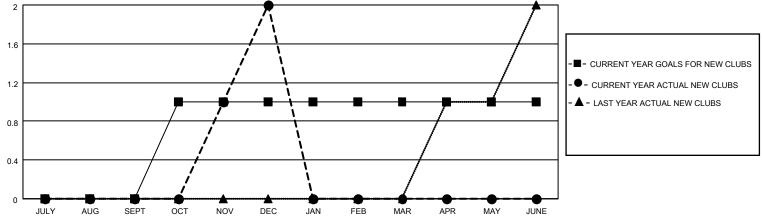

## District 201N1

| LOCATION AUSTRALIA |               |             | District 201N1 |                       | Results as of: 12/31/2020 |                         |                                                    |  |
|--------------------|---------------|-------------|----------------|-----------------------|---------------------------|-------------------------|----------------------------------------------------|--|
| Clubs              |               |             |                | Members               |                           |                         |                                                    |  |
|                    | RESULTS FO    | R 2020-2021 |                | RESULTS FOR 2020-2021 |                           |                         |                                                    |  |
| QUARTER            | NEW CLUB GOAL | NEW CLUBS   | DROPPED CLUBS  | QUARTER MEM           | IBER GROWTH NET<br>GOAL   | MEMBER GROWTH<br>ACTUAL | DROPPED<br>MEMBERS ACTUAL<br>(including transfers) |  |
| JULY/AUG/SEPT      | 0             | 0           | 0              | JULY/AUG/SEPT         | 24                        | 43                      | 62                                                 |  |
| OCT/NOV/DEC        | 1             | 2           | 0              | OCT/NOV/DEC           | 45                        | 92                      | 41                                                 |  |
| JAN/FEB/MAR        | 0             | 0           | 0              | JAN/FEB/MAR           | 37                        | 0                       | 0                                                  |  |
| APR/MAY/JUNE       | 0             | 0           | 0              | APR/MAY/JUNE          | 41                        | 0                       | 0                                                  |  |