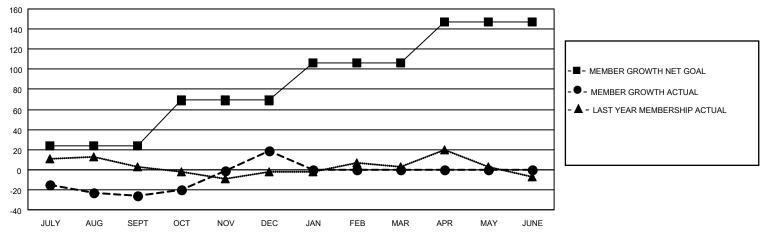

## District 201N1

| LOCATION AUSTRALIA |               |             | District 201N1 |                       | Results as of: 12/31/2020 |                         |                                                    |  |
|--------------------|---------------|-------------|----------------|-----------------------|---------------------------|-------------------------|----------------------------------------------------|--|
| Clubs              |               |             |                | Members               |                           |                         |                                                    |  |
|                    | RESULTS FO    | R 2020-2021 |                | RESULTS FOR 2020-2021 |                           |                         |                                                    |  |
| QUARTER            | NEW CLUB GOAL | NEW CLUBS   | DROPPED CLUBS  | QUARTER MEM           | IBER GROWTH NET<br>GOAL   | MEMBER GROWTH<br>ACTUAL | DROPPED<br>MEMBERS ACTUAL<br>(including transfers) |  |
| JULY/AUG/SEPT      | 0             | 0           | 0              | JULY/AUG/SEPT         | 24                        | 43                      | 62                                                 |  |
| OCT/NOV/DEC        | 1             | 2           | 0              | OCT/NOV/DEC           | 45                        | 92                      | 41                                                 |  |
| JAN/FEB/MAR        | 0             | 0           | 0              | JAN/FEB/MAR           | 37                        | 0                       | 0                                                  |  |
| APR/MAY/JUNE       | 0             | 0           | 0              | APR/MAY/JUNE          | 41                        | 0                       | 0                                                  |  |